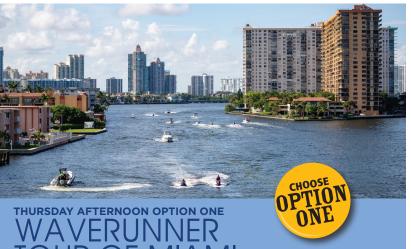

## THURSDAY | NOVEMBER 4 | AFTERNOON ACTIVITIES | SELECT ONE

THURSDAY • NOV 4 • CAPACITY: MAX 24 PER TOUR GROUP DEPART: 1:00 P.M. OR 3:00 P.M. • RETURN: 2:30 P.M. OR 4:30 P.M.

If you've never taken a ride on a WaveRunner, don't let another day go by without experiencing this exhilarating water adventure! Whether you want to cruise at low speed and gaze at the pastel-colored Art Deco buildings lining the shore or want to fly above the waves, the choice is yours. No experience is necessary to operate a WaveRunner; it's very easy, and the professional staff will provide instructions on all you need to know before riding into the turquoise blue waters of the Atlantic Ocean. Tour highlights include Star Island, Venetian Isle, Sunset, Palm, Hibiscus and Monument Islands, Biscayne Bay, Bayside Marketplace, Downtown Miami Area, Port of Miami, Fisher Island, and back to Miami Beach. During your tour you may see an array of oceanic life such as colorful tropical fish and dolphins.