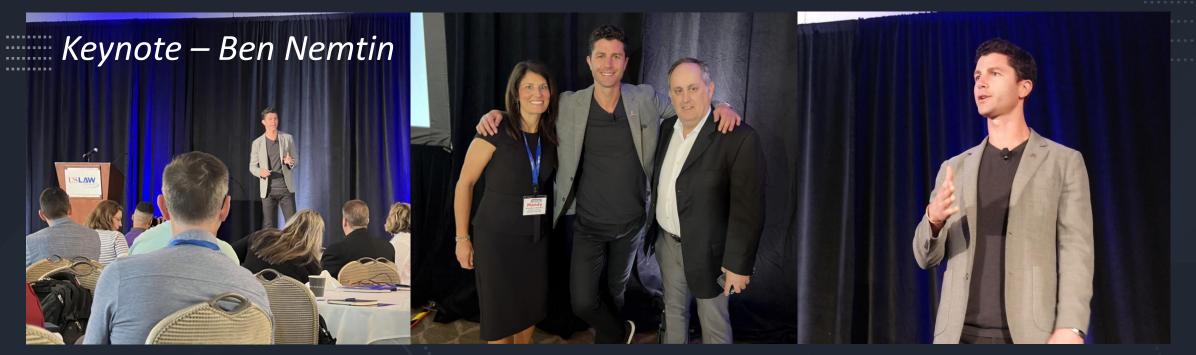

#### Client Attendee Feedback

- "Keynote speaker was awesome."
- "Great speaker, surprisingly young to have lived such a big life. Was intelligent, interesting and informative. More like this please! It doesn't always have to be on our specific subjects!"
- "Living a wonderful life probably not possible to even think of a decade ago!"
- "Very interesting amazing story."
- "Wow! Just...wow!"
- LOVED Ben's presentation! Great choice and so very relatable."
- "Great motivational speaker and did jump start the conference"
- "Inspirational! I am working on a bucket list and plan to use what I learned in my day to day."